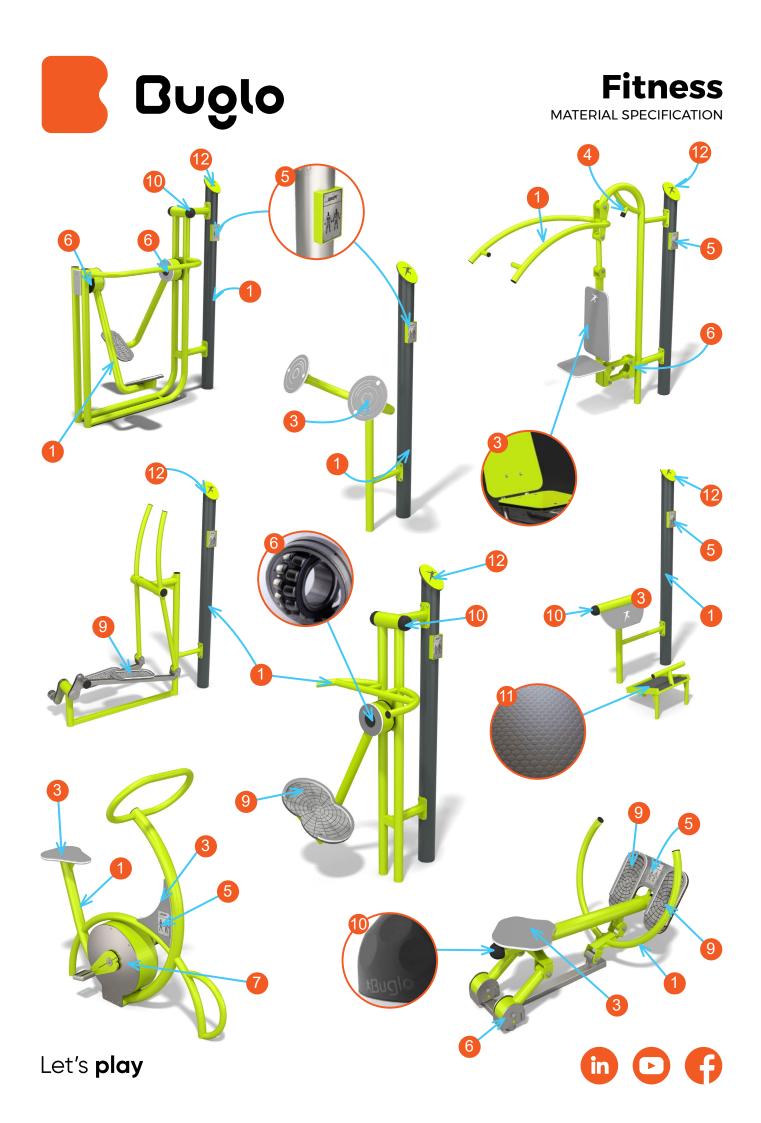

## Fitness MATERIAL SPECIFICATION

Solid construction made of black steel S235JR, cleaned in the sandblasting process. Protected against corrosion by galvanizing and powder coating with polyester paint QUALICOAT attested.