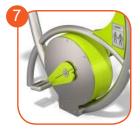

Self-aligning roller bearings. Bearings in casings securing them from water access. The Joints are maintenancefree and don't require periodic lubrication.

Air brake. Mechanism increasing the resistance with the increase of rotation speed. Side panels and pedals made of stainless steel.