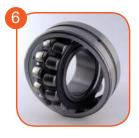

Self-aligning roller bearings. Bearings in casings securing them from water access. The Joints are maintenancefree and don't require periodic lubrication.

Air brake. Mechanism increasing the resistance with the increase of rotation speed. Side panels and pedals made of stainless steel.