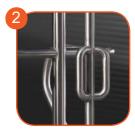

Solid construction made of stainless steel AISI 304 totally resistant to weather conditions.

Back support and seats made of colourful triple layered polyethylene. HDPE 15 mm thick in the highest quality, totally damp-proof and resistant to UV.