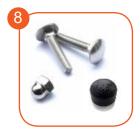

Connecting elements like screws, nuts, washers made of stainless steel. Vandal-proof screw plugs made of injection molded polyamide.

Anti-slip plate imade of 13 mm HPL, in the highest quality, totally damp-proof and resistant to UV.