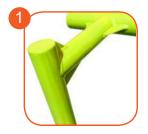

Solid construction made of stainless steel AISI 304 totally resistant to weather conditions.

Back support and seats made of colourful triple layered polyethylene. HDPE 15 mm thick in the highest quality, totally damp-proof and resistant to UV.