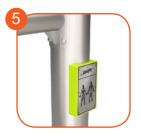

Bumpers made of durable polyurethane.

Plate made of anodized aluminium placed on a handle made of polyamide. The instruction contains following information:

- · Which muscles are
- being trained
   Norm number
- Norm number
   Emergency numbers.